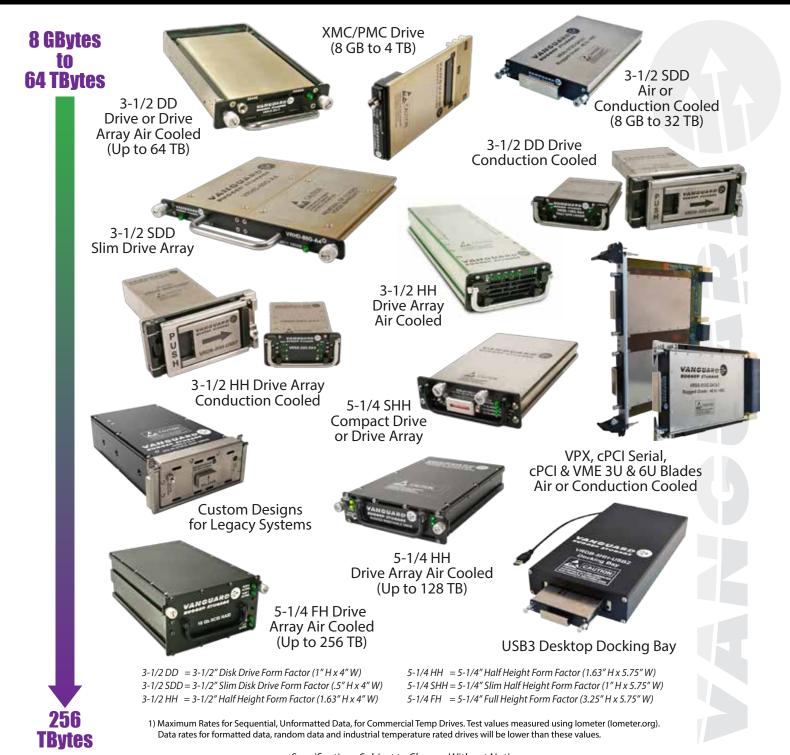

Self Encrypting: Available

**Cooling Options:** Air Cooled, Conduction Cooled

**Temp Ranges:** Commercial, 0 to 70 C

Industrial, -45 to +85 C

Form Factors: Table below

**Data Destruction:** 10+ Options Available

A USB3 desktop docking bay is available for SATA Drives. This makes it easy to connect drives removed from embedded sytems to any computer with a USB port. Moving data for analysis is easy and convenient.